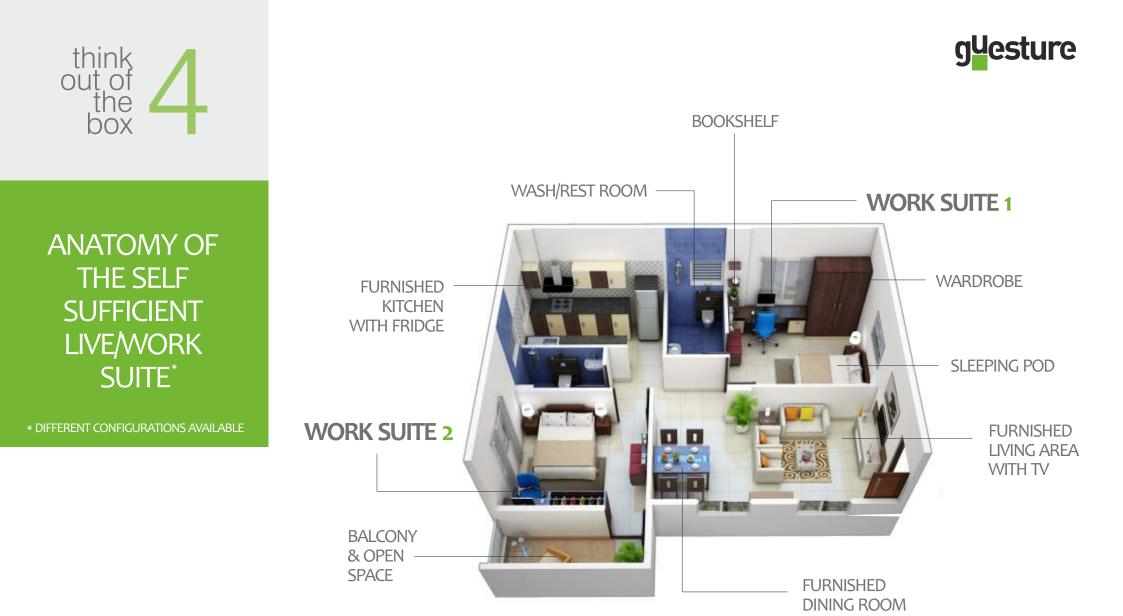

# HYBRID SATELLITE CENTRE

#### **GUESTURE PRESENTS THE NEXT NORMAL**

Challenging times demand out of the box solutions. At Guesture, we offer Corporates a disruptive hybrid solution that brings together the very best of the **Old Normal** (working in offices) and the **New Normal** (working from home). The **Hybrid Satellite Centre** closely simulates the office experience and addresses the many negatives of the Work From Home model, both from the employer's and the employees' perspective. The hybrid model enables teams to live, work, play and socialise from a healthy, safe and diligently controlled environment, solves employee mobility and availability issues, team interaction, data security and productivity concerns, and SLA compliance challenges. **We welcome you to the Next Normal – fully customised and serviced Live/Work Suites** in premium apartment complexes.

AVERAGE LIVING SPACE PER PERSON - 400 SQ.FT.